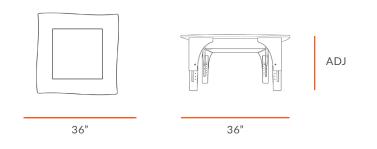

#### Views

Refer to Technical Sheet for more details.

# TECHNICAL DRAWING REACH LIGHT TABLE SMALL LEGS 13" 18" MEDIUM LEGS 17" 24" min ht (in) max ht (in)

Dimensions indicated are approximate. Please contact us if you require clarification.