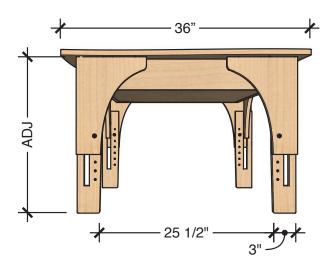

## natural pod™

# TECHNICAL DRAWING REACH LIGHT TABLE SMALL LEGS 13" 18" MEDIUM LEGS 17" 24" min ht (in) max ht (in)

Dimensions indicated are approximate. Please contact us if you require clarification.