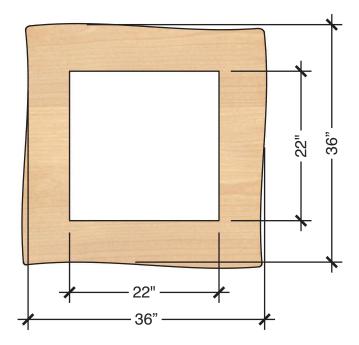

#### Views

Refer to Technical Sheet for more details.

# TECHNICAL DRAWING REACH LIGHT TABLE SMALL LEGS 13" 18" MEDIUM LEGS 17" 24" min ht (in) max ht (in)

Dimensions indicated are approximate. Please contact us if you require clarification.