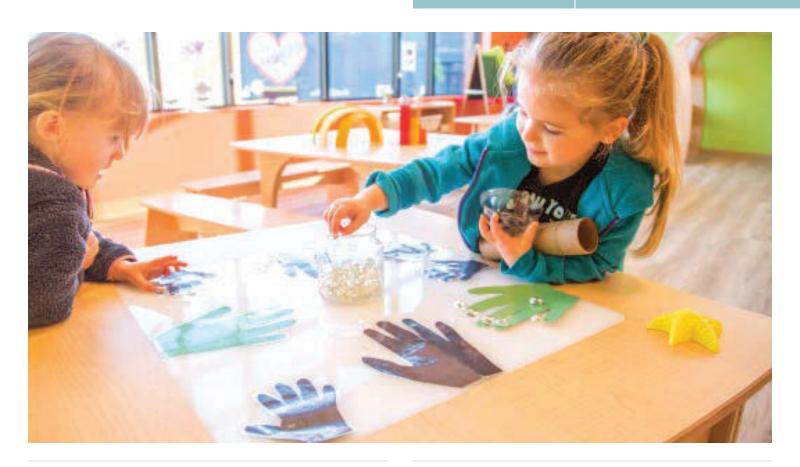

#### **Description**

The Reach Light tables are a wonderful addition to any learning environment where exploring, investigating and sensory play are encouraged. The light feature is a favorite of inquiring minds and the table is an effective educational tool for general classroom use. Whether students are enjoying snack time at the table or using the light feature to enhance learning opportunities, the Reach Light Table is sure to ignite students' curiosity."

Our Light tables come with a 6 feet long cable and is designed to tuck up under the top when light feature is not in use.