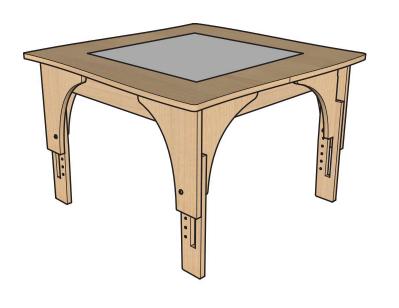

#### **Description**

The Reach Light tables are a wonderful addition to any learning environment where exploring, investigating and sensory play are encouraged. The light feature is a favorite of inquiring minds and the table is an effective educational tool for general classroom use. Whether students are enjoying snack time at the table or using the light feature to enhance learning opportunities, the Reach Light Table is sure to ignite students' curiosity."

#### **Product features**

- · Constant invitation to investigate
- · Provides luminescence
- · Edges all smoothed and finished
- · Floor Glides
- · Adjustable tables legs
- · Includes 6' power cable

#### **Materials**

• Europly FSC certified hardwood plywood (FSC R 012337)